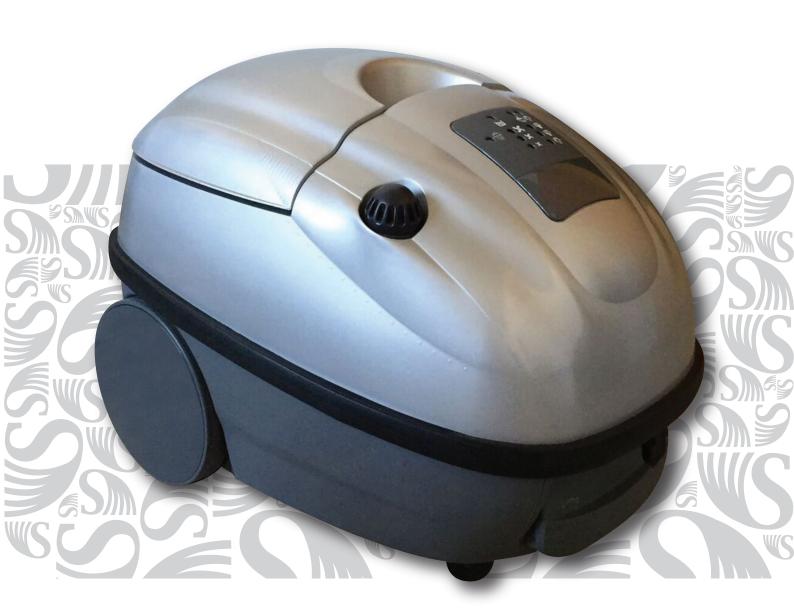

# PROFESSIONAL LINE 3000/3000D/3000 ID Plus

Steam cleaner with continuous flow, vacuum function (water filter) available with detergent or hot water injection. The applications of this machine are many and it is ideal in hotels, guest houses, hospitals, commercial kitchens, public areas, etc. The wide range of standard accessories satisfies all the possible needs in terms of cleaning and sanitizing. The trolley (optional) is light and versatile.

## Technical features

Colour:

Steam production:

Boiler Steam temperature:

Heating time: Pressure (bar):

Boiler Power Consumption (W):

Boiler volume (I): Steam EV1 (gr/min): Steam EV2 (gr/min): Steam EV1+EV2 (gr/min): Detergent injection quantity:

Boiler material:

Steam regulation on steam hose: Vac Motor suction power (Kpa): Vac Motor Power Consumption (W): Total Power Consumption (W):

Voltage:

Tank capacity (I):
Waste tank capacity (I):
Water level alarm:
Pressure indicator:

Detergent Tank capacity (I): Detergent tank - level alarm:

Water pump power:

Low tension voltage on handgrip:

Power cable:

Detergent pump power: Net weight (only machine) (kg):

Dimensions (LxWXH): Certification Reached:

## Data

blue/grey/red/silver continuous flow

171°C 5 minutes 8 2200 2 65 gr/min 72 gr/min

Stainless Steel AISI 304

19 1000 3200 230 V / 50 Hz

82 gr/min

10 cc/min

2,2 1,8

visual and acoustic

visual 1,5 l

visual and acoustic

48 W 9 V

(230 V) 7 m - (120 V) 5 m 21W 220-240V AC/50Hz

14,50

530mm X 400mm X H.400mm

CE