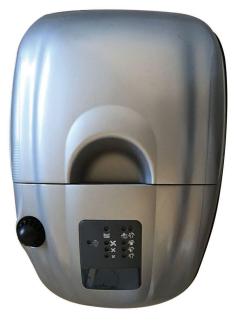

# PROFESSIONAL LINE 3000/3000D/3000 ID Plus

Steam cleaner with continuous flow, vacuum function (water filter) available with detergent or hot water injection. The applications of this machine are many and it is ideal in hotels, guest houses, hospitals, commercial kitchens, public areas, etc. The wide range of standard accessories satisfies all the possible needs in terms of cleaning and sanitizing. The trolley (optional) is light and versatile.

## Technical features

Colour:

Steam production:

Boiler Steam temperature:

Heating time: Pressure (bar):

Boiler Power Consumption (W):

Boiler volume (I): Steam EV1 (gr/min): Steam EV2 (gr/min): Steam EV1+EV2 (gr/min): Detergent injection quantity:

Boiler material:

Steam regulation on steam hose: Vac Motor suction power (Kpa): Vac Motor Power Consumption (W): Total Power Consumption (W):

Voltage:

Tank capacity (I):
Waste tank capacity (I):
Water level alarm:
Pressure indicator:

Detergent Tank capacity (I): Detergent tank - level alarm:

Water pump power:

Low tension voltage on handgrip:

Power cable:

Detergent pump power: Net weight (only machine) (kg):

Dimensions (LxWXH): Certification Reached:

## Data

blue/grey/red/silver continuous flow

171°C 5 minutes 8 2200 2 65 gr/min 72 gr/min

Stainless Steel AISI 304

19 1000 3200 230 V / 50 Hz

82 gr/min

10 cc/min

2,2 1,8

visual and acoustic

visual 1,5 l

visual and acoustic

48 W 9 V

(230 V) 7 m - (120 V) 5 m 21W 220-240V AC/50Hz

14,50

530mm X 400mm X H.400mm

CE